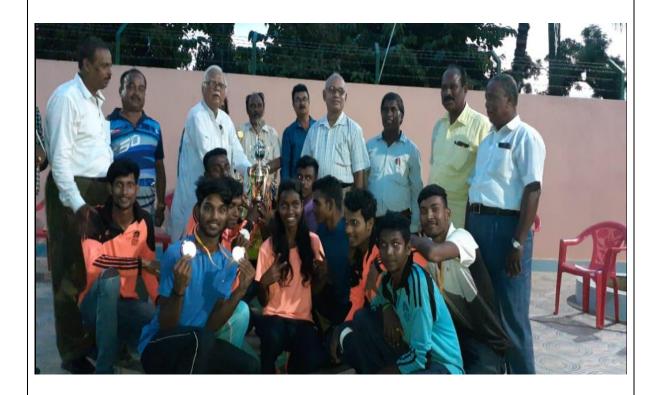

#### **ACHIEVEMENTS OF 2022-23**

- In the year 2022-23 the inter college Volleyball tournament organized in U.N (Auto) College of Sc. & Tech., Adaspur and our college Volley Ball Men team got Champion in this tournament.
- The Aquatics Men & Women tournament organized in Swimming Pool of U.N (Auto) College of Sc. & Tech., Adaspur and our college got Champion in Swimming Competition Men.
- The Athletic Meet organized in U.N (Auto) College of Sc. & Tech., Adaspur our college Men team got Champion in Athletics Men.
- The Football tournament organized in U.N (Auto) College of Sc. & Tech., Adaspur our college Football Men team got Champion in Football Men.
- The Basket ball tournament organized in Utkal University and our college Men team got Runners up in Basket ball Men.
- The cricket tournament organized in U.N (Auto) College of Sc. & Tech., Adaspur our college got Runners up in Cricket Men.
- The players selected to play for university.
- One of our students **Saurav Kanonjia** studying Graduation in English Honours 3<sup>rd</sup> Year selected to play for state of Odisha in **Ranji Trophy** cricket tournament organized by **BCCI**.

#### **ACHIEVEMENTS OF 2021-22**

- In the year 2021-22 U.N (Auto) College of Sc. & Tech., Adaspur is the **Champion** in inter college **Athletic Meet**.
- One of our students **Miss Binati Behera** become **Individual Champion** (**Women**) in **Athletic** with **four Individual Gold Medals** and selected to represent **Utkal University** in **Inter University Championship**.