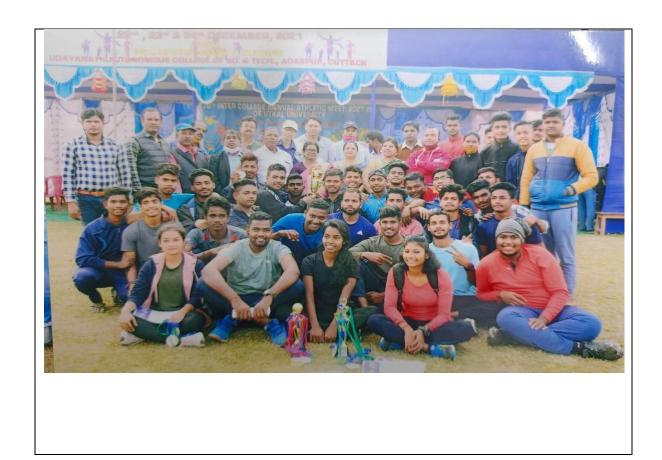

#### **Event Report on Sports**

| Athleic Meet (Men &Women)                                                                           |
|-----------------------------------------------------------------------------------------------------|
| 26.11.2022 to 28.11.2022                                                                            |
| Stadium, U.N (Auto) College of Sc. & Tech.,<br>Adaspur,Cuttack                                      |
| Prof. (Dr.) Sabita Acharya, VC, Utkal University Sj. Trilochan Kanungo, President,                  |
| Governing Body<br>Prof. Arun Kumar Nayak, Principal, U. N<br>(Auto) College of Sc. & Tech., Adaspur |
| Sports Council, Utkal University                                                                    |
| Athletic Club                                                                                       |
| Mr. Aradhya Pradhan, PET                                                                            |
| Mr. Biswaranjan Nayak, Gym instructor                                                               |
| Around 600 Athlets out of which 160 Girls                                                           |
| (Approximately)                                                                                     |
|                                                                                                     |

#### **Objectives:**

• The objectives of an athletic meet for men and women in a college include promoting physical fitness, fostering teamwork and enhancing sportsmanship, providing a platform for talent display, encouraging healthy competition, and fostering a sense of camaraderie among students.

- The highlights of athletics meet for men and women in a college typically include spirited competitions, outstanding individual performances, record-breaking achievements, displays of sportsmanship, and the celebration of teamwork. These events contribute to a vibrant campus atmosphere and promote a healthy and active lifestyle among students.
- Our college Men team got Champion in Athletics Men.