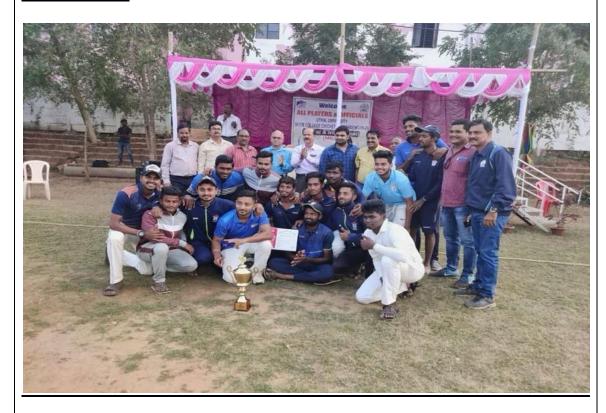

#### **Event Report on Sports**

| Title of the Event | CRICKET (MEN), Zone                                                               |
|--------------------|-----------------------------------------------------------------------------------|
| Date               | 12.12.2022                                                                        |
| Venue              | Stadium, U.N (Auto) College of Sc. & Tech.                                        |
| Resource Person    | Sj. Trilochan Kanungo, President, Governing Body                                  |
| Details            | Prof. Arun Kumar Nayak, Principal, U. N<br>(Auto) College of Sc. & Tech., Adaspur |
| Organized By       | Sports Council, Utkal University                                                  |
| Department/Cell    |                                                                                   |
| Name               | Athletic Club                                                                     |
| Faculty            | Mr. Aradhya Pradhan, PET                                                          |
| Coordinators       | Mr. Biswaranjan Nayak. Gym instructor                                             |
| Total Number of    | A 1 600 4 6 1 150 G. 1.                                                           |
| Participants       | Around 600 out of which 150 Girls                                                 |
|                    |                                                                                   |

#### **Objectives:**

- Promoting Physical Fitness
- Fostering Team Spirit
- Providing Recreational Opportunities
- Developing Sportsmanship
- Promoting College Identity
- Strengthening College Community
- Skill Development
- Building a sports culture
- Showcasing College Talents

- Providing a Platform for Enthusiasts
- Encouraging Spectatorship
- Outstanding batting performances
- Wicket Taking Moments
- Exceptional Fielding Displays
- Record breaking Feats
- Cheering Crowd
- Trophy or Awards Ceremony
- Team Spirit and Camaraderie
- One of our student selected for Ranji Trophy

#### **ACHIEVEMENTS OF 2022-23**

- In the year 2022-23 the inter college Volleyball tournament organized in U.N (Auto) College of Sc. & Tech., Adaspur and our college Volley Ball Men team got Champion in this tournament.
- The Aquatics Men & Women tournament organized in Swimming Pool of U.N (Auto) College of Sc. & Tech., Adaspur and our college got Champion in Swimming Competition Men.
- The Athletic Meet organized in U.N (Auto) College of Sc. & Tech., Adaspur our college Men team got Champion in Athletics Men.
- The Football tournament organized in U.N (Auto) College of Sc. & Tech., Adaspur our college Football Men team got Champion in Football Men.
- The Basket ball tournament organized in Utkal University and our college Men team got Runners up in Basket ball Men.
- The cricket tournament organized in U.N (Auto) College of Sc. & Tech., Adaspur our college got Runners up in Cricket Men.
- The players selected to play for university.
- One of our students **Saurav Kanonjia** studying Graduation in English Honours 3<sup>rd</sup> Year selected to play for state of Odisha in **Ranji Trophy** cricket tournament organized by **BCCI**.