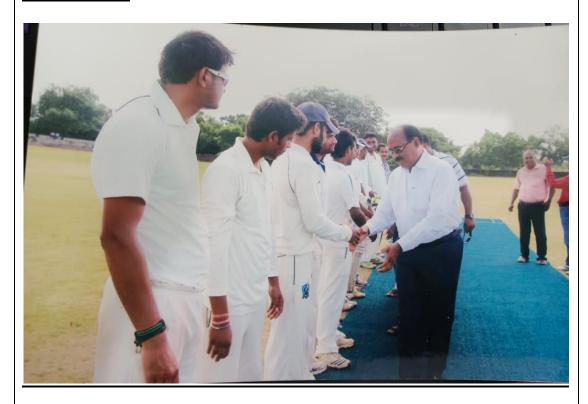

#### **Event Report on Sports**

| Athleic Meet (Men &Women)                                                                           |
|-----------------------------------------------------------------------------------------------------|
| 26.11.2022 to 28.11.2022                                                                            |
| Stadium, U.N (Auto) College of Sc. & Tech.,<br>Adaspur,Cuttack                                      |
| Prof. (Dr.) Sabita Acharya, VC, Utkal University Sj. Trilochan Kanungo, President,                  |
| Governing Body<br>Prof. Arun Kumar Nayak, Principal, U. N<br>(Auto) College of Sc. & Tech., Adaspur |
| Sports Council, Utkal University                                                                    |
| Athletic Club                                                                                       |
| Mr. Aradhya Pradhan, PET                                                                            |
| Mr. Biswaranjan Nayak, Gym instructor                                                               |
| Around 600 Athlets out of which 160 Girls                                                           |
| (Approximately)                                                                                     |
|                                                                                                     |

#### **Objectives:**

• The objectives of an athletic meet for men and women in a college include promoting physical fitness, fostering teamwork and enhancing sportsmanship, providing a platform for talent display, encouraging healthy competition, and fostering a sense of camaraderie among students.

- The highlights of athletics meet for men and women in a college typically include spirited competitions, outstanding individual performances, record-breaking achievements, displays of sportsmanship, and the celebration of teamwork. These events contribute to a vibrant campus atmosphere and promote a healthy and active lifestyle among students.
- Our college Men team got Champion in Athletics Men.