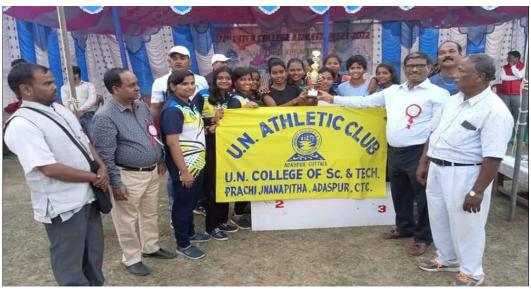

### SPORTS CALENDER OF UTKAL UNIVERSITY 2022-23

During this year that is 2022-23 Sports Council of Utkal University select our college to organize the following inter college Sports Events.

#### The events are:

- Inter College Football Men (Zone & Final)
- Inter College Volley Ball Men (Final Zone)
- Inter College Swimming Men & Women
- Inter College Cricket Men (Zone)
- Inter College Athletic Meet

#### **Event Report on Sports**

| Athleic Meet (Men &Women)                                                                           |
|-----------------------------------------------------------------------------------------------------|
| 26.11.2022 to 28.11.2022                                                                            |
| Stadium, U.N (Auto) College of Sc. & Tech.,<br>Adaspur,Cuttack                                      |
| Prof. (Dr.) Sabita Acharya, VC, Utkal University Sj. Trilochan Kanungo, President,                  |
| Governing Body<br>Prof. Arun Kumar Nayak, Principal, U. N<br>(Auto) College of Sc. & Tech., Adaspur |
| Sports Council, Utkal University                                                                    |
| Athletic Club                                                                                       |
| Mr. Aradhya Pradhan, PET                                                                            |
| Mr. Biswaranjan Nayak, Gym instructor                                                               |
| Around 600 Athlets out of which 160 Girls                                                           |
| (Approximately)                                                                                     |
|                                                                                                     |

#### **Objectives:**

• The objectives of an athletic meet for men and women in a college include promoting physical fitness, fostering teamwork and enhancing sportsmanship, providing a platform for talent display, encouraging healthy competition, and fostering a sense of camaraderie among students.

- The highlights of athletics meet for men and women in a college typically include spirited competitions, outstanding individual performances, record-breaking achievements, displays of sportsmanship, and the celebration of teamwork. These events contribute to a vibrant campus atmosphere and promote a healthy and active lifestyle among students.
- Our college Men team got Champion in Athletics Men.