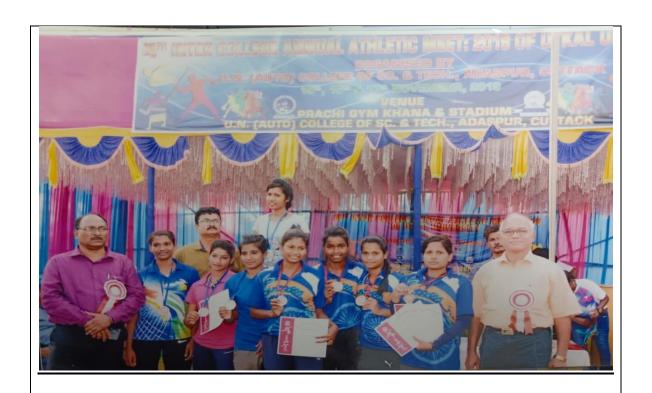

#### **Event Report on Sports**

| Title of the Event | Inter College Swimming Competition                                                |
|--------------------|-----------------------------------------------------------------------------------|
| Date               | 20.11.2022                                                                        |
| Venue              | Swimming Pool, U.N (Auto) College of Sc. & Tech., Adaspur, Cuttack                |
| Resource Person    | Sj. Trilochan Kanungo, President, Governing Body                                  |
| Details            | Prof. Arun Kumar Nayak, Principal, U. N<br>(Auto) College of Sc. & Tech., Adaspur |
| Organized By       | Sports Council, Utkal University                                                  |
| Department/Cell    |                                                                                   |
| Name               | Athletic Club                                                                     |
| Faculty            | Mr. Aradhya Pradhan                                                               |
| Coordinators       | Mr. Biswaranjan Nayak                                                             |
| Total Number of    | 107 N 1 (00 D 20 C' 1 )                                                           |
| Participants       | 127 Numbers (88 Boys 39 Girls)                                                    |
| 01: 4:             |                                                                                   |

#### **Objectives:**

- Competitive Participation: Facilitate participation in intercollegiate aquatic competitions, promoting sportsmanship and representing the college in swimming events.
- Inclusivity: Ensure that the club is welcoming to individuals of all skill levels and backgrounds, promoting inclusivity and accessibility in aquatic sports within the college community.

- Multiple Events: Offering a range of swimming events, including freestyle, backstroke, breaststroke, and butterfly, catering to different swimming styles and preferences.
- Fair Competition: Ensuring fair play through strict adherence to rules and regulations, with trained officials overseeing each race to maintain integrity.
- Record-Setting Performances: Recognizing and celebrating exceptional achievements, including the setting of new records in various swimming categories.
- Spectator Engagement: Creating an exciting atmosphere for spectators, with opportunities for them to cheer on participants, fostering a sense of community and support.
- Sportsmanship: Emphasizing sportsmanship and camaraderie among participants, encouraging respect and fair treatment both in and out of the pool.
- Timing and Technology: Employing accurate timing systems and technology to precisely measure and record swimmer performances, ensuring a reliable assessment of results.
- Medal Recognition: Awarding medals and recognition to top performers in each category, acknowledging their dedication, skill, and achievements.
- Promotion of Aquatic Sports: Using the competition as a platform to promote the importance of swimming and aquatic sports, encouraging participation and interest in the community.
- In this year the **U.N** (**Auto**) **college of Sc. & Tech.** is the **Champion** and the Banki Autonomous College is the Runners up.