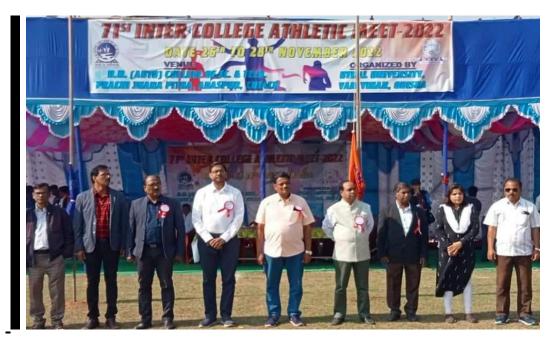

### SPORTS CALENDER OF UTKAL UNIVERSITY 2022-23

During this year that is 2022-23 Sports Council of Utkal University select our college to organize the following inter college Sports Events.

#### The events are:

- Inter College Football Men (Zone & Final)
- Inter College Volley Ball Men (Final Zone)
- Inter College Swimming Men & Women
- Inter College Cricket Men (Zone)
- Inter College Athletic Meet

#### **Event Report on Sports**

| Athleic Meet (Men &Women)                                                                           |
|-----------------------------------------------------------------------------------------------------|
| 26.11.2022 to 28.11.2022                                                                            |
| Stadium, U.N (Auto) College of Sc. & Tech.,<br>Adaspur,Cuttack                                      |
| Prof. (Dr.) Sabita Acharya, VC, Utkal University Sj. Trilochan Kanungo, President,                  |
| Governing Body<br>Prof. Arun Kumar Nayak, Principal, U. N<br>(Auto) College of Sc. & Tech., Adaspur |
| Sports Council, Utkal University                                                                    |
| Athletic Club                                                                                       |
| Mr. Aradhya Pradhan, PET                                                                            |
| Mr. Biswaranjan Nayak, Gym instructor                                                               |
| Around 600 Athlets out of which 160 Girls                                                           |
| (Approximately)                                                                                     |
|                                                                                                     |

#### **Objectives:**

• The objectives of an athletic meet for men and women in a college include promoting physical fitness, fostering teamwork and enhancing sportsmanship, providing a platform for talent display, encouraging healthy competition, and fostering a sense of camaraderie among students.

- The highlights of athletics meet for men and women in a college typically include spirited competitions, outstanding individual performances, record-breaking achievements, displays of sportsmanship, and the celebration of teamwork. These events contribute to a vibrant campus atmosphere and promote a healthy and active lifestyle among students.
- Our college Men team got Champion in Athletics Men.