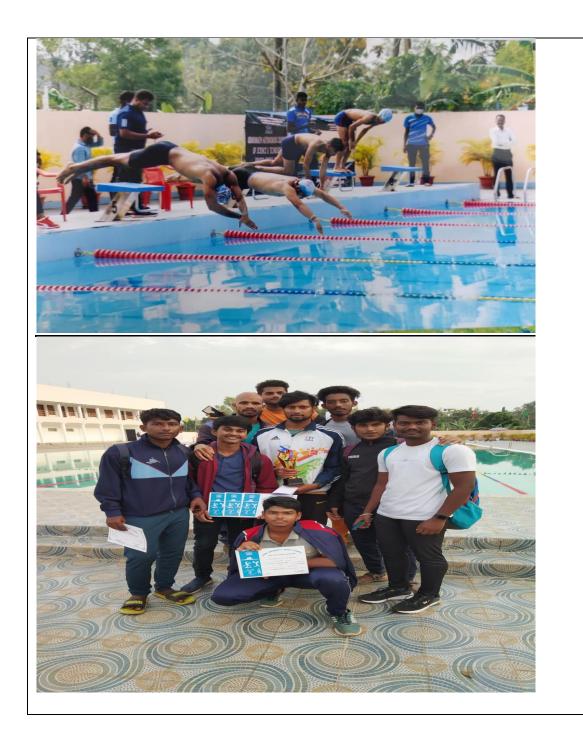

#### **Event Report on Sports**

| Title of the Event | Inter College Swimming Competition                                                |
|--------------------|-----------------------------------------------------------------------------------|
| Date               | 20.11.2022                                                                        |
| Venue              | Swimming Pool, U.N (Auto) College of Sc. & Tech., Adaspur, Cuttack                |
| Resource Person    | Sj. Trilochan Kanungo, President, Governing Body                                  |
| Details            | Prof. Arun Kumar Nayak, Principal, U. N<br>(Auto) College of Sc. & Tech., Adaspur |
| Organized By       | Sports Council, Utkal University                                                  |
| Department/Cell    |                                                                                   |
| Name               | Athletic Club                                                                     |
| Faculty            | Mr. Aradhya Pradhan                                                               |
| Coordinators       | Mr. Biswaranjan Nayak                                                             |
| Total Number of    | 107 N 1 (00 D 20 C' 1 )                                                           |
| Participants       | 127 Numbers (88 Boys 39 Girls)                                                    |
| 01: 4:             |                                                                                   |

#### **Objectives:**

- Competitive Participation: Facilitate participation in intercollegiate aquatic competitions, promoting sportsmanship and representing the college in swimming events.
- Inclusivity: Ensure that the club is welcoming to individuals of all skill levels and backgrounds, promoting inclusivity and accessibility in aquatic sports within the college community.

- Multiple Events: Offering a range of swimming events, including freestyle, backstroke, breaststroke, and butterfly, catering to different swimming styles and preferences.
- Fair Competition: Ensuring fair play through strict adherence to rules and regulations, with trained officials overseeing each race to maintain integrity.
- Record-Setting Performances: Recognizing and celebrating exceptional achievements, including the setting of new records in various swimming categories.
- Spectator Engagement: Creating an exciting atmosphere for spectators, with opportunities for them to cheer on participants, fostering a sense of community and support.
- Sportsmanship: Emphasizing sportsmanship and camaraderie among participants, encouraging respect and fair treatment both in and out of the pool.
- Timing and Technology: Employing accurate timing systems and technology to precisely measure and record swimmer performances, ensuring a reliable assessment of results.
- Medal Recognition: Awarding medals and recognition to top performers in each category, acknowledging their dedication, skill, and achievements.
- Promotion of Aquatic Sports: Using the competition as a platform to promote the importance of swimming and aquatic sports, encouraging participation and interest in the community.
- In this year the **U.N** (**Auto**) **college of Sc. & Tech.** is the **Champion** and the Banki Autonomous College is the Runners up.