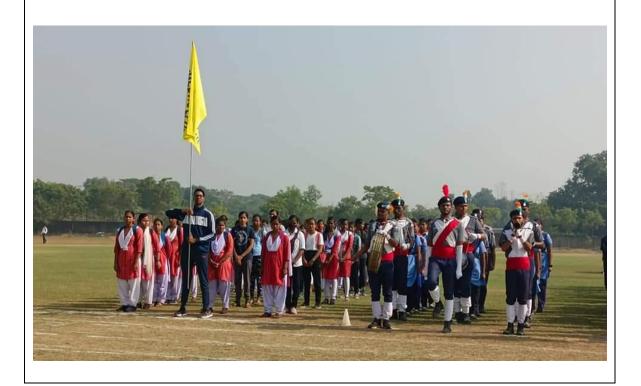

#### **Event Report on Sports**

| Athleic Meet (Men &Women)                                                                           |
|-----------------------------------------------------------------------------------------------------|
| 26.11.2022 to 28.11.2022                                                                            |
| Stadium, U.N (Auto) College of Sc. & Tech.,<br>Adaspur,Cuttack                                      |
| Prof. (Dr.) Sabita Acharya, VC, Utkal University Sj. Trilochan Kanungo, President,                  |
| Governing Body<br>Prof. Arun Kumar Nayak, Principal, U. N<br>(Auto) College of Sc. & Tech., Adaspur |
| Sports Council, Utkal University                                                                    |
| Athletic Club                                                                                       |
| Mr. Aradhya Pradhan, PET                                                                            |
| Mr. Biswaranjan Nayak, Gym instructor                                                               |
| Around 600 Athlets out of which 160 Girls                                                           |
| (Approximately)                                                                                     |
|                                                                                                     |

#### **Objectives:**

• The objectives of an athletic meet for men and women in a college include promoting physical fitness, fostering teamwork and enhancing sportsmanship, providing a platform for talent display, encouraging healthy competition, and fostering a sense of camaraderie among students.

- The highlights of athletics meet for men and women in a college typically include spirited competitions, outstanding individual performances, record-breaking achievements, displays of sportsmanship, and the celebration of teamwork. These events contribute to a vibrant campus atmosphere and promote a healthy and active lifestyle among students.
- Our college Men team got Champion in Athletics Men.