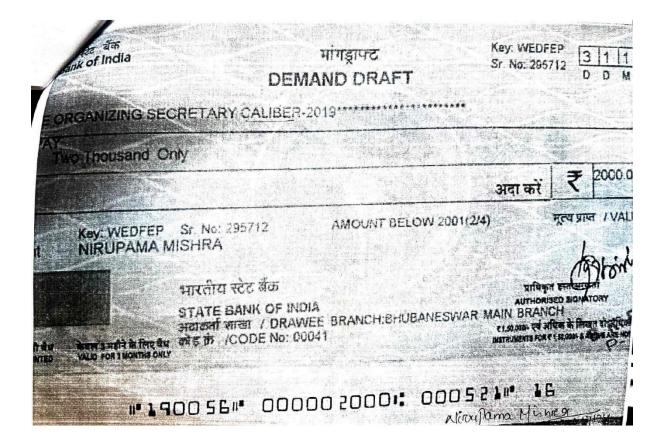

|                   | Eastern Zone Philosophy                                                        |                   |            |                 |
|-------------------|--------------------------------------------------------------------------------|-------------------|------------|-----------------|
|                   | Teachers' Meet organized by                                                    |                   |            |                 |
| 11-               | the Department of Philosophy,<br>Ravenshaw University. Date:                   |                   | D. 1000/   | Description (   |
| 13/01/2023        | 11-13/01/2023<br>Annual Conference of All                                      | Charulata Das     | Rs. 1000/- | Registration    |
|                   | Orissa Philosophy Association                                                  |                   |            |                 |
| 22-               | (AOPA) Venue: Utkal<br>University, Vani Vihar. Date:                           |                   |            |                 |
| 23/01/2023        | 22-23/01/2023                                                                  | Arjuna Rauta      | Rs. 1000/- | Registration    |
|                   | Theme: Biotechnology and Bioinformatics Venue:                                 |                   |            |                 |
| 08-               | Department of Biotechnology,<br>MSCB University Date: 8-                       |                   |            |                 |
| 09/12/2022        | 9.12.2022                                                                      | Aparna Das        | Rs. 1000/- | Registration    |
|                   | National Seminar Organised by                                                  | Dr. Nanda Kishore |            |                 |
| 19/12/2022        | Utkal University on 19.12.2022                                                 | Sahoo             | Rs. 800/-  | Registration    |
|                   | "Teachers' Conference –<br>Empowering Educators"                               |                   |            |                 |
|                   | organized by the Institute of<br>Company Secretaries of India                  | Mrs. Sujata       |            |                 |
| 27/09/2022        | on 27 September 2022.                                                          | Mishra            | Ri. 800/-  | Registration    |
|                   | Annual Conference of All<br>Orissa Philosophy Association                      |                   |            |                 |
| 22-               | (AOPA) Venue: Utkal                                                            | Jyotirmayee       |            |                 |
| 23/01/2023        | University, Vani Vihar. Date: 22-23/01/2023                                    | Routray           | Rs. 500/-  | Registration    |
|                   | Theme: The current trends in plant Science, Paper presented                    |                   |            |                 |
|                   | on: Nutritional and                                                            |                   |            |                 |
| 25-               | Pharmacological uses of Urtica dioica Venue: Kendrapada                        |                   |            |                 |
| 26/02/2023        | Auto. College Kendrapada.<br>Date: $25^{\text{th}} - 26^{\text{th}}$ Feb 2023. | Bhagyajyoti Baral | Rs. 3000/- | Life Membership |
|                   | Annual Conference of All                                                       |                   | ,          |                 |
| 22-               | Orissa Philosophy Association<br>(AOPA) Venue: Utkal                           | Bijaya Kumar      |            |                 |
| 23/01/2023        | University, Vani Vihar. Date: 22-23/01/2023                                    | Nayak             | Rs. 500/-  | Membership      |
| ,,                | 15 <sup>th</sup> International Congress of                                     | lidyak            | 1.0.000    |                 |
|                   | Social Philosophy & 9 <sup>th</sup><br>International Congress of Yoga          |                   |            |                 |
| 07-               | and Spiritual Science, Venue:                                                  | Bijaya Kumar      |            |                 |
| 09/01/2023        | Utkal University, Vani Vihar,<br>Date: 07-09/01/2023.                          | Nayak             | Rs. 1200/- | Registration    |
| 19-               | Theme: Pramanyavad Venue:<br>Shree Jagannath Sanskrit                          |                   |            |                 |
| 20/01/2023        | University Date: 19-                                                           | Rashmita Jena     | Rs. 500/-  | Peristration    |
| 20/01/2023        | 20/01/2023.<br>Annual Conference of All                                        |                   | 1/3. 300/- | Registration    |
| 22                | Orissa Philosophy Association                                                  |                   |            |                 |
| 22-<br>22/01/2022 | (AOPA) Venue: Utkal<br>University, Vani Vihar. Date:                           | Madhusmita        |            | Mombours        |
| 23/01/2023        | 22-23/01/2023<br>International Conference on                                   | Kundu             | Rs. 500/-  | Membership      |
|                   | Biotechnology and                                                              | Swarna Kumar      |            |                 |
| 8/9/2022          | Bioinformetics: Perspectives &<br>Challenges                                   | Dash              | Rs. 1000/- | Registration    |
| 10-               | 4th Annual Conference of                                                       | Swarna Kumar      |            |                 |
| 11/12/2022        | OBS, 2022                                                                      | Dash              | Rs. 500/-  | Registration    |
|                   | Workshop on Herbarium                                                          |                   |            |                 |
| 17/02/2022        | Techniques and Plant<br>Nomenclature: Research                                 | Swarna Kumar      | Dc 1200/   | Dogistration    |
| 17/03/2023        | Methodology organized by                                                       | Dash              | Rs. 1200/- | Registration    |

|                   | Vedanta College, Phool Bagan,<br>Kolkata                                                                                                           |                      |            |                 |
|-------------------|----------------------------------------------------------------------------------------------------------------------------------------------------|----------------------|------------|-----------------|
| 29/05/2023        | National Seminar onClimate<br>Change: Its Impact on<br>Biodiversity organized by<br>Maharaja Shreeramchandra<br>Bjanja Deo University,<br>Baripada | Swarna Kumar<br>Dash | Rs. 300/-  | Registration    |
| 11/5/2023         | Forntires in wild Life and<br>Biodiversity Conservation<br>organized by Maharaja<br>Shreeramchandra Bjanja Deo<br>University, Baripada             | Swarna Kumar<br>Dash | Rs. 500/-  | Registration    |
| 1/8/2022          | Annual conference of Odisha<br>Library Association                                                                                                 | Nirupama Mishra      | Rs. 1000/- | Registration    |
| 22-<br>23/01/2023 | Annual Conference of All<br>Orissa Philosophy Association<br>(AOPA) Venue: Utkal<br>University, Vani Vihar. Date:<br>22-23/01/2023                 | Arjuna Rauta         | Rs. 500/-  | Registration    |
| 2023              | OBS                                                                                                                                                | Aparna Das           | Rs. 3000/- | Life Membership |
| 2023              | OBS                                                                                                                                                | Swarna Kumar<br>Dash | Rs. 3000/- | Life Membership |
| 10-<br>11/12/2022 | National Conference                                                                                                                                | Bhagyajyoti Baral    | Rs. 500/-  | Registration    |
| !9/12/2022        | National Seminar Organised by<br>Utkal University on 19.12.2022                                                                                    | Smruti Pattanaik     | Rs. 800/-  | Registration    |
| 26-<br>30/12/2022 | National Level FDP                                                                                                                                 | Anil Kumar Biswal    | Rs. 1000/- | Registration    |