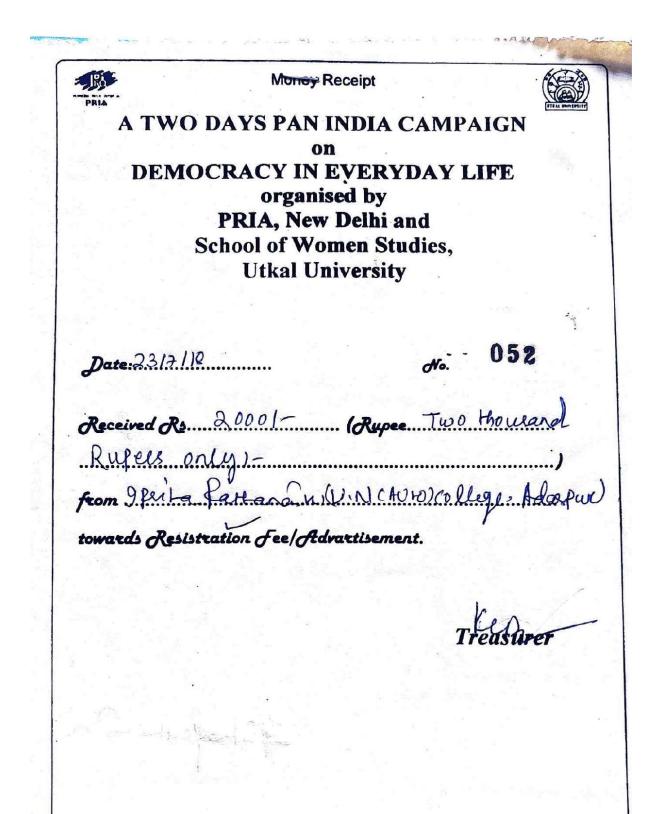

|            | N. (* 10 *                                                             |                 |            |                   |
|------------|------------------------------------------------------------------------|-----------------|------------|-------------------|
|            | National Seminar on                                                    |                 |            |                   |
|            | Contemporary Odia                                                      |                 |            |                   |
| 11/12/2010 | Literature from 11-                                                    | Chirashree      | D. 500/    | Desite the states |
| 11/12/2018 | 12, 2018.                                                              | Indrasingh      | Rs. 500/-  | Registration      |
| 03-        | UGC Sponsored Refresher<br>Course "Understanding Tribes                | Dijava Kumar    |            |                   |
| 23/12/2018 | in the Neo-Liberal Era"                                                | Bijaya Kumar    | Dc 1000/   | Degistration      |
| 25/12/2018 | 03.12.2018 – 23.12.2018.<br>UGC Sponsored Refresher                    | Nayak           | Rs. 1000/- | Registration      |
| 0.4        | Course "Indian Language and                                            |                 |            |                   |
| 04-        | Culture: Text and Context" 04-                                         |                 |            |                   |
| 24/01/2019 | 24/01/2019.                                                            | Charulata Das   | Rs. 1000/- | Registration      |
|            | Indian Campain on                                                      |                 |            |                   |
|            | Youth-n-                                                               |                 |            |                   |
|            | Democracy:                                                             |                 |            |                   |
|            | Democracy in                                                           |                 |            |                   |
|            | Everyday Life                                                          |                 |            |                   |
|            | organized by PRIA,                                                     |                 |            |                   |
|            | New Delhi and                                                          |                 |            |                   |
|            | school of Womens                                                       |                 |            |                   |
| 23-        | Studies, Utkal                                                         |                 |            |                   |
| 24/07/2018 | University                                                             | Ipsita Pattnaik | Rs. 700/-  | Registration      |
|            | Youth festival,                                                        |                 |            |                   |
|            | Organized by Utkal                                                     |                 |            |                   |
| 1/12/2018  | university                                                             | Ipsita Pattnaik | Rs. 700/-  | Registration      |
| 2019-2020  |                                                                        |                 |            | Registration      |
|            | National Conference                                                    |                 |            |                   |
|            | Biotechnological Approaches<br>Towards Crop Improvement,               | Mrs. Harapriya  |            |                   |
| 2020       | Centurion University 2020.                                             | Sahoo           | Rs. 1000/- | Registration      |
|            | 1. International conf. On advanced materials behavior &                |                 |            |                   |
| 2020       | Characterization (ICAMBC-                                              | Dr. Shiv Kumari |            | <b>-</b>          |
| 2020       | 2020).                                                                 | Panda           | Rs. 1200/- | Registration      |
|            | 1. Recent developments in<br>organic & applied chemistry-              | Dr. Shiv Kumari |            |                   |
| 2020       | 2020 (RDOAC-2020).                                                     | Panda           | Rs. 1000/- | Registration      |
|            | National seminar at RD<br>Women's University, Vidya                    |                 |            |                   |
|            | Vihar, Bhubaneswar, Odisha                                             |                 |            |                   |
|            | (22 <sup>nd</sup> January 2020) on "Role of<br>SHG in empowering women |                 |            |                   |
|            | through an empirical analysis                                          | Mrs. Binayee    |            |                   |
| 22/01/2020 | of Baliyatra in Cuttack district,<br>Odisha                            | Mishra          | Ro. 800/-  | Registration      |
|            | 72 <sup>nd</sup> All India Commerce                                    |                 |            |                   |
|            | Conference & International                                             |                 |            |                   |
|            | Seminar, KIIT University,<br>Bhubaneswar, Odisha (22 <sup>nd</sup> to  |                 |            |                   |
| 22-        | 24th December 2019) on Use of                                          | Mrs. Binayee    |            |                   |
| 24/12/2019 | social media in empowering<br>women: An overview                       | ,<br>Mishra     | Ru. 800/-  | Registration      |
|            | P.G Department of Commerce                                             |                 |            | -                 |
| 72         | Utkal University VaniVihar<br>Bhubaneswar Odisha (27 <sup>th</sup> &   |                 |            |                   |
| 27-        | 28th February 2020) on Social                                          | Mrs. Binayee    | D. 500/    | Destation 1       |
| 28/02/2020 | entrepreneurship in Odisha: key                                        | Mishra          | Rs. 500/-  | Registration      |