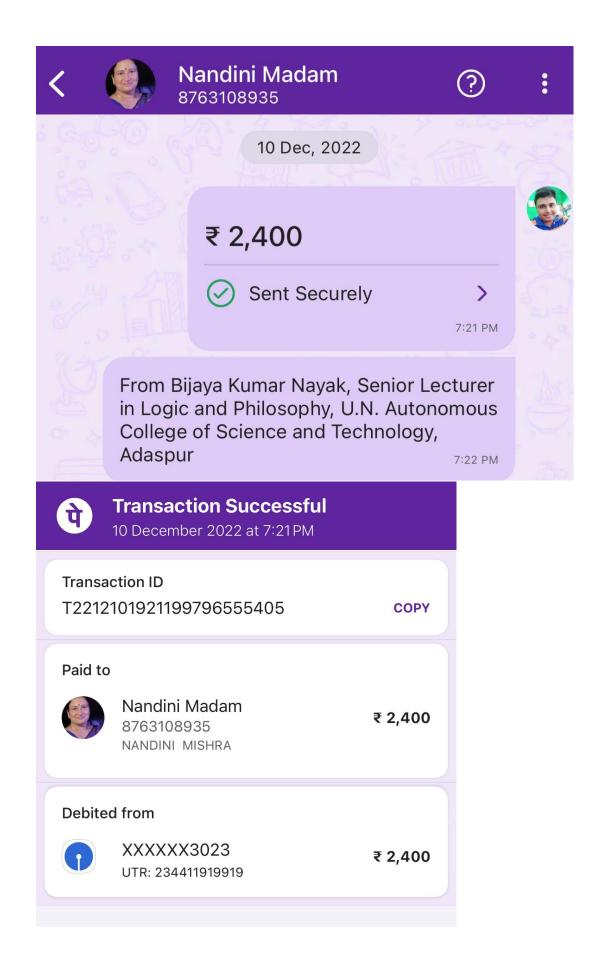

|               | 79th Indian History Congress                                           |                  |             |              |
|---------------|------------------------------------------------------------------------|------------------|-------------|--------------|
|               | Session, Bhopal Session, New                                           |                  |             |              |
| Feb-19        | Delhi, Feb. 2019. National<br>Seminar                                  | Dr. P.K. Pradhan | Rd. 3000/-  | Registration |
|               | National Seminar on "Culture                                           |                  |             |              |
|               | of Decency and Non-violence<br>in India", Dt. 03.01.2019,              | Mrs. Prabasini   |             |              |
| 03.01.2019    | Jajpur.                                                                | Das              | Rs. 500/-   | Registration |
|               | National Seminar on "Narrating                                         | 2.00             |             |              |
|               | local history: Community,                                              |                  |             |              |
|               | Caste, and Tribe in Odisha",<br>25. 01. 2019, P.G. Dept. of            | Mrs. Prabasini   |             |              |
| 25/01/2019    | History Utkal University,<br>VaniVihar.                                | Das              | Rs. 500/-   | Registration |
| 20,01,2010    | 3rd Odisha Library Academy                                             | 203              | 1.5. 5007   |              |
|               | Annual Day celebration and                                             |                  |             |              |
|               | Seminar on " Drafting a Blue<br>Print on Future Library                |                  |             |              |
|               | Development of Odisha" on                                              | Mrs. Nirupama    |             |              |
| 12/8/2018     | 12th August 2018, National<br>Librarian's Day                          | Mishra           | Rs. 1200/-  | Registration |
| , -,          | Seminar on "Trends and                                                 |                  |             |              |
|               | Innovations in Technology,<br>Science, Engineering &                   |                  |             |              |
| 0/2/2010      | Management on 9th February                                             | Miss. Amitabala  | 5 2200/     |              |
| 9/2/2019      | 2019 at JNU, New Delhi.                                                | Patra            | Rs. 2200/-  | Registration |
|               | International conference on<br>Current Trends in Advanced              | Miss. Amitabala  |             |              |
| 2018          | Computing (ICCTAC) in 2018                                             | Patra            | Rs. 1800/-  | Registration |
| 2010          | at Bangalore.<br>Seminar on "GST: A cure to                            |                  | 1.5. 1000/  |              |
|               | the ills of existing Indirect tax                                      | Priyadarshini    |             |              |
| 2/2/2019      | regime" Organized by Utkal<br>University on 2 <sup>nd</sup> Feb. 2019. | Dash             | Rs. 500/-   | Registration |
|               | ICPR Sponsored a National                                              |                  |             |              |
|               | Seminar on "CENTRAL<br>CONCEPT OF INDIAN                               |                  |             |              |
|               | PHILOSOPHY" Organised by                                               |                  |             |              |
|               | Shailabala Women's<br>Autonomous College, Cuttack                      | Bijaya Kumar     |             |              |
| 9/4/2019      | on 09/04/2019.                                                         | Nayak            | Rs. 500/-   | Registration |
|               | National Seminar on "INDIAN<br>ETHICS: ITS RELEVANCE                   |                  |             |              |
|               | IN PRESENT TIMES"                                                      |                  |             |              |
|               | Organised by PG Department<br>of Philosophy V.Deb (Auto.)              | Bijaya Kumar     |             |              |
| 7/4/2019      | College, Jeypore, Koraput,                                             | Nayak            | Rs. 1500/-  | Registration |
| ., ., 2015    | 07.04.2019.<br>Annual Conference of All                                |                  | 1.3. 1.300/ |              |
| 23-           | Orissa Philosophy Association                                          | Bijaya Kumar     |             |              |
| 24/01/2019    | (AOPA) Organised by<br>Ravenshaw University, Cuttack                   | Nayak            | Rs. 500/-   | Registration |
|               | Annual Conference of All                                               |                  |             |              |
| 23-           | Orissa Philosophy Association<br>(AOPA) Organised by                   |                  |             |              |
| 24/01/2019    | Ravenshaw University, Cuttack                                          | Charulata Das    | Rs. 500/-   | Registration |
| 23-           | Annual Conference of All<br>Orissa Philosophy Association              |                  |             |              |
| 23-24/01/2019 | (AOPA) Organised by                                                    | Binita Kar       | Rs. 500/-   | Pogistration |
| 24/01/2013    | Ravenshaw University, Cuttack<br>Annual Conference of All              |                  | ns. 300/-   | Registration |
| 23-           | Orissa Philosophy Association                                          |                  |             |              |
| 24/01/2019    | (AOPA) Organised by<br>Ravenshaw University, Cuttack                   | Antaryami Dixit  | Rs. 500/-   | Registration |
| , 0 _, 20 10  | Kavensnaw University, Cuttack                                          |                  |             |              |