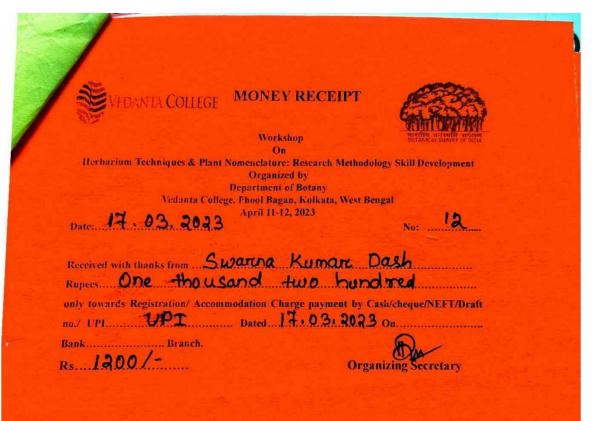

|                   | Eastern Zone Philosophy                                                        |                   |            |                 |
|-------------------|--------------------------------------------------------------------------------|-------------------|------------|-----------------|
|                   | Teachers' Meet organized by                                                    |                   |            |                 |
| 11-               | the Department of Philosophy,<br>Ravenshaw University. Date:                   |                   | D. 1000/   | Description (   |
| 13/01/2023        | 11-13/01/2023<br>Annual Conference of All                                      | Charulata Das     | Rs. 1000/- | Registration    |
|                   | Orissa Philosophy Association                                                  |                   |            |                 |
| 22-               | (AOPA) Venue: Utkal<br>University, Vani Vihar. Date:                           |                   |            |                 |
| 23/01/2023        | 22-23/01/2023                                                                  | Arjuna Rauta      | Rs. 1000/- | Registration    |
|                   | Theme: Biotechnology and Bioinformatics Venue:                                 |                   |            |                 |
| 08-               | Department of Biotechnology,<br>MSCB University Date: 8-                       |                   |            |                 |
| 09/12/2022        | 9.12.2022                                                                      | Aparna Das        | Rs. 1000/- | Registration    |
|                   | National Seminar Organised by                                                  | Dr. Nanda Kishore |            |                 |
| 19/12/2022        | Utkal University on 19.12.2022                                                 | Sahoo             | Rs. 800/-  | Registration    |
|                   | "Teachers' Conference –<br>Empowering Educators"                               |                   |            |                 |
|                   | organized by the Institute of<br>Company Secretaries of India                  | Mrs. Sujata       |            |                 |
| 27/09/2022        | on 27 September 2022.                                                          | Mishra            | Ri. 800/-  | Registration    |
|                   | Annual Conference of All<br>Orissa Philosophy Association                      |                   |            |                 |
| 22-               | (AOPA) Venue: Utkal                                                            | Jyotirmayee       |            |                 |
| 23/01/2023        | University, Vani Vihar. Date: 22-23/01/2023                                    | Routray           | Rs. 500/-  | Registration    |
|                   | Theme: The current trends in plant Science, Paper presented                    |                   |            |                 |
|                   | on: Nutritional and                                                            |                   |            |                 |
| 25-               | Pharmacological uses of Urtica dioica Venue: Kendrapada                        |                   |            |                 |
| 26/02/2023        | Auto. College Kendrapada.<br>Date: $25^{\text{th}} - 26^{\text{th}}$ Feb 2023. | Bhagyajyoti Baral | Rs. 3000/- | Life Membership |
|                   | Annual Conference of All                                                       |                   | ,          |                 |
| 22-               | Orissa Philosophy Association<br>(AOPA) Venue: Utkal                           | Bijaya Kumar      |            |                 |
| 23/01/2023        | University, Vani Vihar. Date: 22-23/01/2023                                    | Nayak             | Rs. 500/-  | Membership      |
| ,,                | 15 <sup>th</sup> International Congress of                                     | lidyak            | 1.0.000    |                 |
|                   | Social Philosophy & 9 <sup>th</sup><br>International Congress of Yoga          |                   |            |                 |
| 07-               | and Spiritual Science, Venue:                                                  | Bijaya Kumar      |            |                 |
| 09/01/2023        | Utkal University, Vani Vihar,<br>Date: 07-09/01/2023.                          | Nayak             | Rs. 1200/- | Registration    |
| 19-               | Theme: Pramanyavad Venue:<br>Shree Jagannath Sanskrit                          |                   |            |                 |
| 20/01/2023        | University Date: 19-                                                           | Rashmita Jena     | Rs. 500/-  | Peristration    |
| 20/01/2023        | 20/01/2023.<br>Annual Conference of All                                        |                   | 1/3. 300/- | Registration    |
| 22                | Orissa Philosophy Association                                                  |                   |            |                 |
| 22-<br>22/01/2022 | (AOPA) Venue: Utkal<br>University, Vani Vihar. Date:                           | Madhusmita        |            | Mombours        |
| 23/01/2023        | 22-23/01/2023<br>International Conference on                                   | Kundu             | Rs. 500/-  | Membership      |
|                   | Biotechnology and                                                              | Swarna Kumar      |            |                 |
| 8/9/2022          | Bioinformetics: Perspectives &<br>Challenges                                   | Dash              | Rs. 1000/- | Registration    |
| 10-               | 4th Annual Conference of                                                       | Swarna Kumar      |            |                 |
| 11/12/2022        | OBS, 2022                                                                      | Dash              | Rs. 500/-  | Registration    |
|                   | Workshop on Herbarium                                                          |                   |            |                 |
| 17/02/2022        | Techniques and Plant<br>Nomenclature: Research                                 | Swarna Kumar      | Dc 1200/   | Dogistration    |
| 17/03/2023        | Methodology organized by                                                       | Dash              | Rs. 1200/- | Registration    |

|                   | Vedanta College, Phool Bagan,<br>Kolkata                                                                                                           |                      |            |                 |
|-------------------|----------------------------------------------------------------------------------------------------------------------------------------------------|----------------------|------------|-----------------|
| 29/05/2023        | National Seminar onClimate<br>Change: Its Impact on<br>Biodiversity organized by<br>Maharaja Shreeramchandra<br>Bjanja Deo University,<br>Baripada | Swarna Kumar<br>Dash | Rs. 300/-  | Registration    |
| 11/5/2023         | Forntires in wild Life and<br>Biodiversity Conservation<br>organized by Maharaja<br>Shreeramchandra Bjanja Deo<br>University, Baripada             | Swarna Kumar<br>Dash | Rs. 500/-  | Registration    |
| 1/8/2022          | Annual conference of Odisha<br>Library Association                                                                                                 | Nirupama Mishra      | Rs. 1000/- | Registration    |
| 22-<br>23/01/2023 | Annual Conference of All<br>Orissa Philosophy Association<br>(AOPA) Venue: Utkal<br>University, Vani Vihar. Date:<br>22-23/01/2023                 | Arjuna Rauta         | Rs. 500/-  | Registration    |
| 2023              | OBS                                                                                                                                                | Aparna Das           | Rs. 3000/- | Life Membership |
| 2023              | OBS                                                                                                                                                | Swarna Kumar<br>Dash | Rs. 3000/- | Life Membership |
| 10-<br>11/12/2022 | National Conference                                                                                                                                | Bhagyajyoti Baral    | Rs. 500/-  | Registration    |
| !9/12/2022        | National Seminar Organised by<br>Utkal University on 19.12.2022                                                                                    | Smruti Pattanaik     | Rs. 800/-  | Registration    |
| 26-<br>30/12/2022 | National Level FDP                                                                                                                                 | Anil Kumar Biswal    | Rs. 1000/- | Registration    |